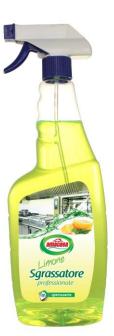

## LEMON DEGREASER Lt 0,750 AMACASA

:

1

Revision date

20.12.2022

Pack of 12 pcs

#### PRIMARY PACKGING

Product for packaging ITF code Gross weight packaging Packaging size PP trigger white colour 101065120071 8004393120071 Lt 0,750 (+/- 5%) kg 0,825 (+/- 5%) H x W in mm : 308 x 100 x 62

#### INTENDED USE

The **new** degreaser Lemon thanks to the **new formula** is highly concentrated cleaner ideal for removing grease and transport, even the most stubborn, leaving surfaces perfectly sanitized and pleasantly scented. Indispensable in the kitchen to quickly dissolve and remove fat and grease from ovens, cookers, grills, hoods, countertops and cookware. Perfect for cleaning blinds and plastic tables. Ideal to remove fat from the rim of the car, by bicycle and motorbike.