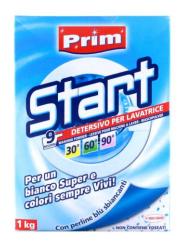

## START Laundry Detergent Powder kg 1 PRIM

:

Revision date

01.06.2015

#### **PRODUCT DESCRIPTION**

Package Type tem number Product EAN code Net content product Gross Product Weight Product Size

Cardboard box colored 150906102148 8004383102148 kg 1,000 (+/-5%) kg 1,050 (+/- 5%) H x W x D in cm: 20 x 14 x 4